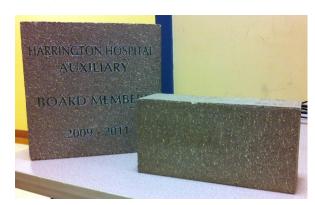

## Tell Someone You Care

by inscribing a special brick for our garden of hope.

- RECOGNIZE A CAREGIVER -
  - Honor a loved one -
    - Share hope -- Spread love -

The Harrington HealthCare Garden of Hope is located outside of our Cancer Center, adjacent to our main hospital building in Southbridge. It is open to anyone who wants to donate a brick and commemorate a loved one. Write an inspirational message, personal dedication, or heartfelt note and share your brick with our community.

## **ORDER FORM**

4x8 Brick - \$75 | Up to 3 lines | 20 spaces per line

| Line 1: |    |     |   |              |    |    |    |      |      |    |   |    |    |    |    |    |       |    |
|---------|----|-----|---|--------------|----|----|----|------|------|----|---|----|----|----|----|----|-------|----|
|         |    |     |   |              |    |    |    |      |      |    |   |    |    |    |    |    |       |    |
| Line 2: |    |     |   |              |    |    |    |      |      |    |   |    |    |    |    |    |       |    |
|         |    |     | Т |              |    |    |    |      |      |    |   |    |    |    |    |    |       |    |
| Line 3: |    |     |   |              |    |    |    |      |      |    |   |    |    |    |    |    |       |    |
|         |    |     |   |              |    |    |    |      |      |    |   |    |    |    |    |    |       |    |
|         |    |     |   |              |    |    |    |      |      |    |   |    |    |    |    |    |       |    |
| 8x8     | Br | ick |   | \$1          | 25 | 11 | Jp | to ( | 6 li | ne | s | 20 | sp | ac | es | pe | r lir | ie |
| ine 1:  |    |     |   |              |    |    |    |      |      |    |   |    |    |    |    |    |       |    |
|         |    |     |   |              |    |    |    |      |      |    |   |    |    |    |    |    |       |    |
| ine 2:  |    |     |   |              |    |    |    |      |      |    |   |    |    |    |    |    |       |    |
|         |    |     |   |              |    |    |    |      |      |    |   |    |    |    |    |    |       |    |
| ine 3:  |    |     |   |              |    |    |    |      |      |    |   |    |    |    |    |    |       |    |
|         |    |     |   |              |    |    |    |      |      |    |   |    |    |    |    |    |       |    |
| ine 4:  |    |     |   |              |    |    |    |      |      |    |   |    |    |    |    |    |       |    |
|         |    |     |   |              |    |    |    |      |      |    |   |    |    |    |    |    |       |    |
| ine 5:  |    |     |   |              |    |    |    |      |      |    |   |    |    |    |    |    |       |    |
|         |    |     | Г |              |    |    |    |      |      |    |   |    |    |    |    |    |       |    |
| ine 6:  | 7  |     | - | <del>'</del> | 1  | -  | 7  |      |      | 1  |   |    |    |    |    |    |       |    |
|         | Г  |     | Г |              |    |    |    |      |      |    |   |    |    |    |    |    |       |    |
|         |    | -   |   |              |    |    |    |      |      |    | _ |    |    |    |    | _  |       |    |