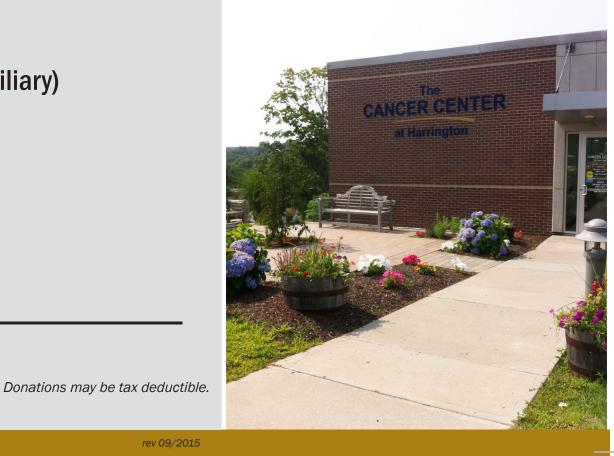

HARRINGTON GARDEN OF HOPE

## Tell Someone You Care

by inscribing a special brick for our garden of hope.

- RECOGNIZE A CAREGIVER -
  - Honor a loved one -
    - Share hope -- Spread love -

The Harrington HealthCare Garden of Hope is located outside of our Cancer Center, adjacent to our main hospital building in Southbridge. It is open to anyone who wants to donate a brick and commemorate a loved one. Write an inspirational message, personal dedication, or heartfelt note and share your brick with our community.

## Visit the Garden of Hope anytime, and view

your special brick, plus many others.